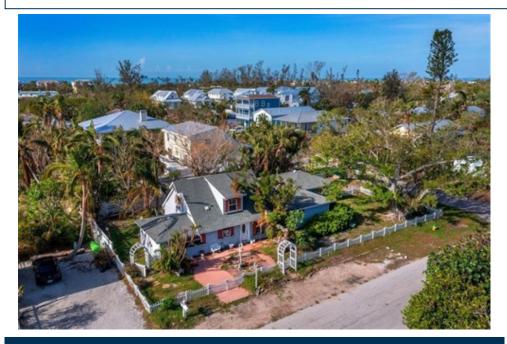

## 6901 Poinsetta Ave, Longboat Key, FL 34228

- MLS #: A4629170 Land | Lot: 8,999 ft<sup>2</sup>
- More Info: 6901PoinsettaAve.lsForSale.com

Remarks

This oversized 9,000 sq. ft. corner lot in the historic Village of Longbeach offers a prime opportunity for development, located in the peaceful southeastern corner of the village. Measuring 75ft x 120ft, the property is just moments from popular spots like Shore Restaurant, Mar Vista, and Whitney's, with Whitney Plaza nearby offering additional dining, shopping, and nightlife options. The sought-after community dock, featuring running water, a fish cleaning station, and a boat ramp, adds further appeal to this exceptional location.