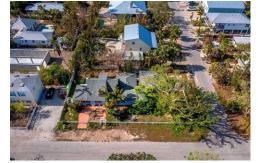

## 6901 Poinsetta Ave, Longboat Key, FL 34228

- MLS #: A4629170 Land | Lot: 8,999 ft<sup>2</sup>
- More Info: 6901PoinsettaAve.lsForSale.com

Remarks

This oversized 9,000 sq. ft. corner lot in the historic Village of Longbeach offers a prime opportunity for development, located in the peaceful southeastern corner of the village. Measuring 75ft x 120ft, the property is just moments from popular spots like Shore Restaurant, Mar Vista, and Whitney's, with Whitney Plaza nearby offering additional dining, shopping, and nightlife options. The sought-after community dock, featuring running water, a fish cleaning station, and a boat ramp, adds further appeal to this exceptional location.