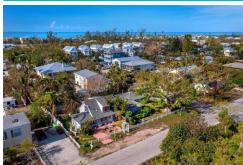

## 6901 Poinsetta Ave, Longboat Key, FL 34228

- MLS #: A4629170 Land | Lot: 8,999 ft<sup>2</sup>
- More Info: 6901PoinsettaAve.lsForSale.com

Remarks

This oversized 9,000 sq. ft. corner lot in the historic Village of Longbeach offers a prime opportunity for development, located in the peaceful southeastern corner of the village. Measuring 75ft x 120ft, the property is just moments from popular spots like Shore Restaurant, Mar Vista, and Whitney's, with Whitney Plaza nearby offering additional dining, shopping, and nightlife options. The sought-after community dock, featuring running water, a fish cleaning station, and a boat ramp, adds further appeal to this exceptional location.