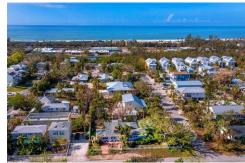

## 6901 Poinsetta Ave, Longboat Key, FL 34228

- MLS #: A4629170 Land | Lot: 8,999 ft<sup>2</sup>
- More Info: 6901PoinsettaAve.lsForSale.com

Remarks

This oversized 9,000 sq. ft. corner lot in the historic Village of Longbeach offers a prime opportunity for development, located in the peaceful southeastern corner of the village. Measuring 75ft x 120ft, the property is just moments from popular spots like Shore Restaurant, Mar Vista, and Whitney's, with Whitney Plaza nearby offering additional dining, shopping, and nightlife options. The sought-after community dock, featuring running water, a fish cleaning station, and a boat ramp, adds further appeal to this exceptional location.